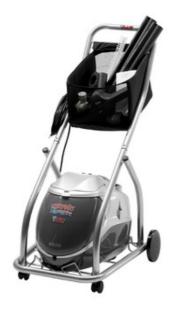

## Lecoaspira AS 720 Lux

- Powerful steam generator with vacuum function and Eco-Active water filter
- 4-stage filtration system
- Washable HEPA filter
- Parking System
- Transport caddy with accessory bag and manual cable winder

## **FEATURES**

Continuous refill Lecoaspira 720 Lux's continuous refill system ensures an unlimited working autonomy.

Eco-Active water filter
The special water vortex
of Eco-Active Filter traps
the dirt and retains it in
water, preventing dust to
be released back into the
environment.